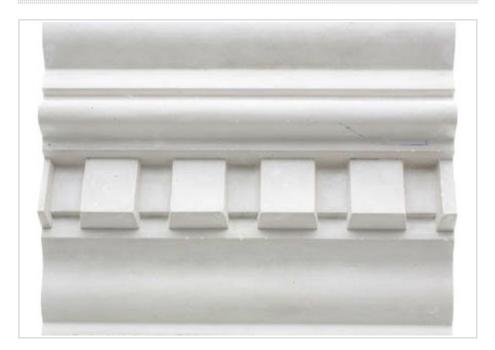

## Surface:

Dentil Molding #45008 from our Design 1 catalog

Finish:

White Primer

**Applications:** 

Running Trim, Decorative Interior

Notes:

GRG parts are to always be finished with paint or stain.